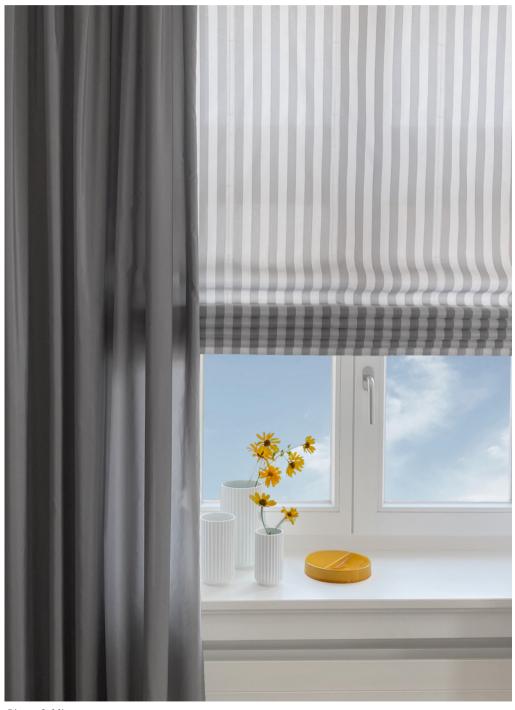

Bonto

Bonto

Plana & Minas

**1. Plana** approx. 330 cm 25 colours 100% polyester

Taffeta with team spirit. With its 330 cm fabric width the yarn dyed plain fabric made of 100% polyester opens up unlimited decoration opportunities in every aspect. 25 colours in softly broken nuances and the silk-type look with its dry taffeta gloss lend wings to imagination and harmonise perfectly with current living room materials. Easy-care, easy to make up and with a soft drape **Plana** is an indispensable basic — be it single-coloured, in a combination of various plain tones or in a finely tuned interplay with the stripes of Minas and Bonto.

**2. Minas** approx. 330 cm 18 colours 100% polyester

Sleek trend scout. This stripe sets contemporary standards. Sporting two centimetres wide coloured lines alternating with white or as trendy colour combinations Minas stages its graphic clarity in a modern way. Like Uni Plana it is washable, easy-care and floor-to-ceiling and therefore suitable for versatile making up for textile furnishings. In 18 colour combinations **Minas** sets fresh accents, on demand also in a finely tuned combination with Plana.