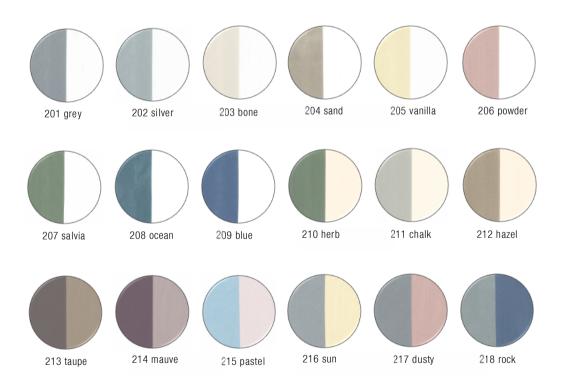

**2. Minas** approx. 330 cm 18 colours 100% polyester

Sleek trend scout. This stripe sets contemporary standards. Sporting two centimetres wide coloured lines alternating with white or as trendy colour combinations Minas stages its graphic clarity in a modern way. Like Uni Plana it is washable, easy-care and floor-to-ceiling and therefore suitable for versatile making up for textile furnishings. In 18 colour combinations **Minas** sets fresh accents, on demand also in a finely tuned combination with Plana.