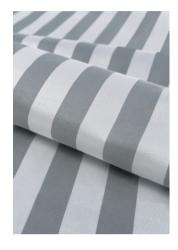

**3. Bonto** approx. 330 cm 18 colours 100% polyester

Decorative blockbuster. Boasting an 11-centimetre grid and a whole new colour scale **Bonto** updates the segment of wide stripes with a refreshing block stripe thereby exuding an air of homely weightlessness. In a fresh look the classic pattern becomes the new eyecatcher be it as sheers, panel curtain, bed spread or in other creative applications. Its "repertoire" ranges from modern to elegant, from maritime to opulent — depending on which colour combinations, which are all compatible with Uni Plana, you opt for.