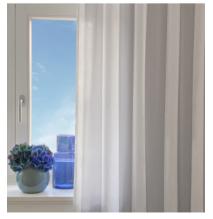

**2. Minas** approx. 330 cm 18 colours 100% polyester

Sleek trend scout. This stripe sets contemporary standards. Sporting two centimetres wide coloured lines alternating with white or as trendy colour combinations Minas stages its graphic clarity in a modern way. Like Uni Plana it is washable, easy-care and floor-to-ceiling and therefore suitable for versatile making up for textile furnishings. In 18 colour combinations **Minas** sets fresh accents, on demand also in a finely tuned combination with Plana.