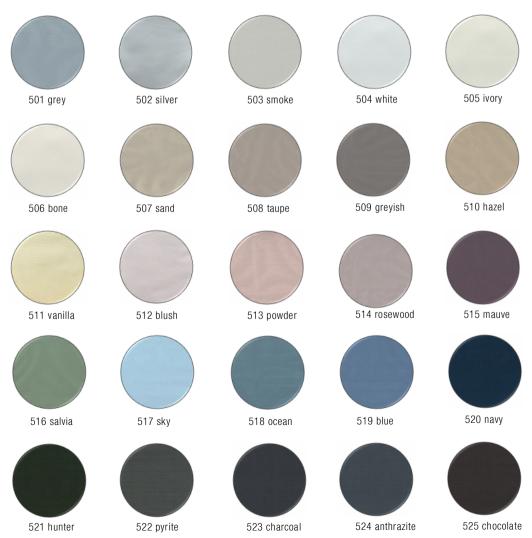

Bonto

Bonto

Plana & Minas

**1. Plana** approx. 330 cm 25 colours 100% polyester

Taffeta with team spirit. With its 330 cm fabric width the yarn dyed plain fabric made of 100% polyester opens up unlimited decoration opportunities in every aspect. 25 colours in softly broken nuances and the silk-type look with its dry taffeta gloss lend wings to imagination and harmonise perfectly with current living room materials. Easy-care, easy to make up and with a soft drape **Plana** is an indispensable basic — be it single-coloured, in a combination of various plain tones or in a finely tuned interplay with the stripes of Minas and Bonto.