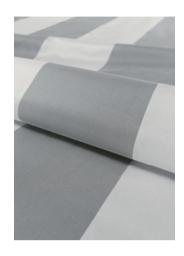

**2. Minas** approx. 330 cm 18 colours 100% polyester

Sleek trend scout. This stripe sets contemporary standards. Sporting two centimetres wide coloured lines alternating with white or as trendy colour combinations Minas stages its graphic clarity in a modern way. Like Uni Plana it is washable, easy-care and floor-to-ceiling and therefore suitable for versatile making up for textile furnishings. In 18 colour combinations **Minas** sets fresh accents, on demand also in a finely tuned combination with Plana.