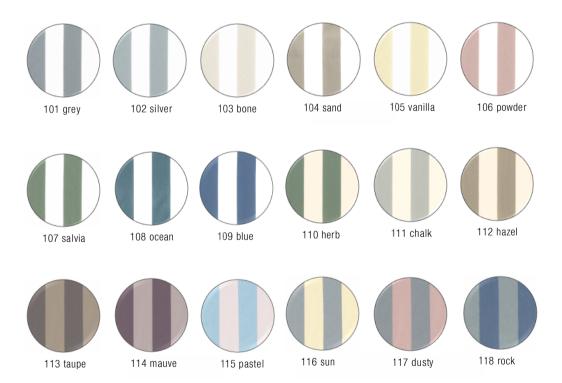

This means the new taffeta trio has all it takes to add an exciting new chapter to the success story of Plana, Biffi, Conto, Sassa and Tessa: **Plana** in 25 single tones ranging from non colours to powder pastel shades, **Minas** with elegant, 1-inch stripes and **Bonto** making a striking block-stripe appearance. Be it as sheers, roller blinds, panel curtains, cushions, bead spreads or decoration, be it plain or in a colour-coordinated mix & match, the nya nordiska newcomers for autumn 2020/21 are inspiring across the board.

Bonto

Bonto

Plana & Minas

**1. Plana** approx. 330 cm 25 colours 100% polyester

Taffeta with team spirit. With its 330 cm fabric width the yarn dyed plain fabric made of 100% polyester opens up unlimited decoration opportunities in every aspect. 25 colours in softly broken nuances and the silk-type look with its dry taffeta gloss lend wings to imagination and harmonise perfectly with current living room materials. Easy-care, easy to make up and with a soft drape **Plana** is an indispensable basic — be it single-coloured, in a combination of various plain tones or in a finely tuned interplay with the stripes of Minas and Bonto.